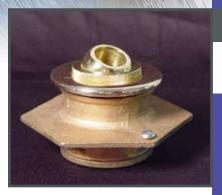

## Eyeball Fitting Return

**#263-110 Eyeball Return Fitting:** For poured concrete pools. Natural-finish cast brass; 2" female NPT connection.

**#263-210 Eyeball Return Fitting:** Same as
#263-110, except with
chrome-plated finish.

#263-310 Eyeball Return Fitting: For thin-wall pools. Natural-finish cast brass; 1-1/2" female NPS connection; includes two sealing gaskets, and 2" NPS bronze clamp ring and bonding screw.

**#263-410 Eyeball Return Fitting:** Same as
#263-310, except with
chrome-plated finish.