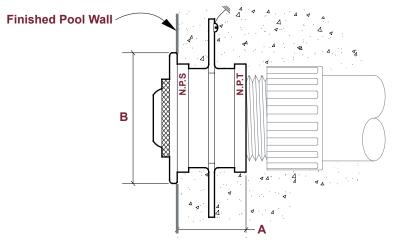

**#261-115 Vacuum Fitting.** For poured concrete installations. See detail on 261-Series Vacuum Fitting for typical thin-wall installation

| Model   | Order #   | Description                                                       | А      | В      | Shipping<br>Weight |
|---------|-----------|-------------------------------------------------------------------|--------|--------|--------------------|
| 263-110 | 240-24116 | Brass Eyeball Return Fitting for<br>Concrete Installation         | 2-1/4" | 3-5/8" | 6.0 lbs            |
| 263-210 | 240-24117 | Chrome Finish Eyeball Return Fitting for Concrete Installations.  | 2-1/4" | 3-5/8" | 6.0 lbs            |
| 263-310 | 240-24118 | Brass Eyeball Return Fitting for Thin-<br>Wall Installations      | 2-1/4" | n/a    | 3.0 lbs            |
| 263-410 | 240-24119 | Chrome Finish Eyeball Return Fitting for Thin-Wall Installations. | 2-1/4" | n/a    | 3.0 lbs            |